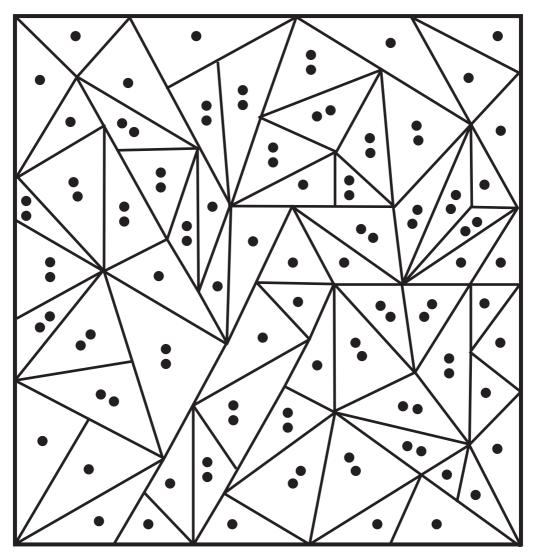

# Reduce, Reuse, Recycle

Munnontur

PLEASE reduce, recycle, reuse, you can help the earth if you choose. Recycle plastic, glass and cans, reduce the rubbish on your lands!

Colour in the areas and find the hidden symbol.

Colour in the areas with one dot yellow. Colour in the areas with two dots green.

(Do you know what this symbol means?)

Munomumantum