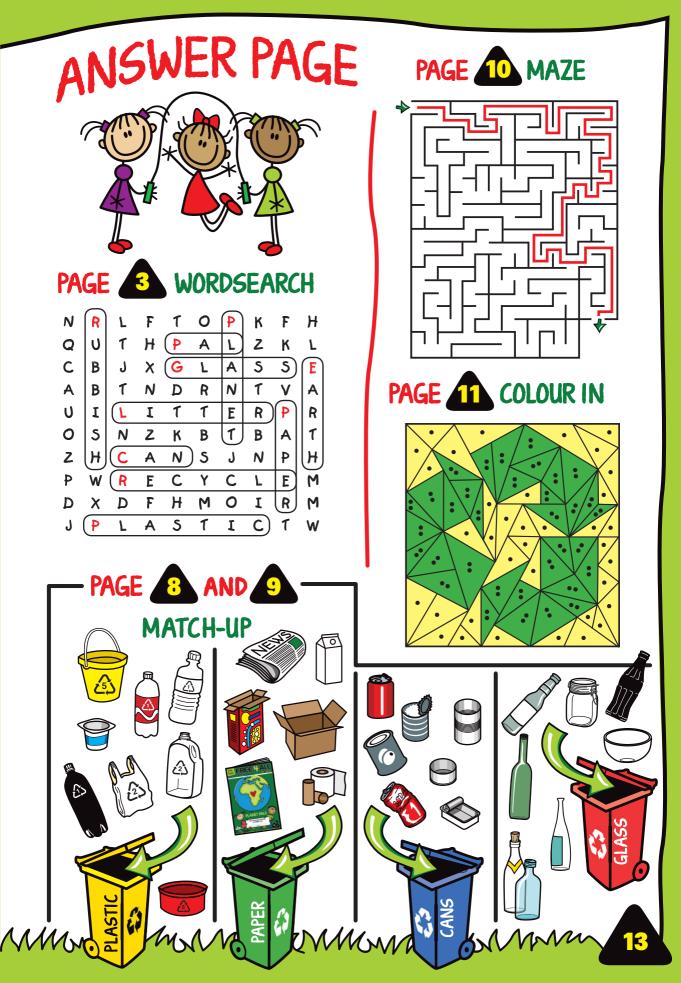

| N | R | L | F | T | 0 | P | ĸ | F | Н |   |
|---|---|---|---|---|---|---|---|---|---|---|
| Q | U | T | Н | P | Α | L | Ζ | ĸ | L | l |
| С | B | J | X | G | L | Α | S | S | Е | l |
| Α | B | T | N | D | R | N | T | ۷ | Α | l |
| U | Ι | L | Ι | T | T | E | R | Ρ | R |   |
| 0 | S | N | Ζ | ĸ | В | T | В | Α | T |   |
| Ζ | Н | С | Α | Ν | S | J | N | Ρ | Н |   |
| Ρ | W | R | E | С | Y | С | L | E | Μ |   |
| D | X | D | F | Н | Μ | 0 | Ι | R | Μ |   |
| J | P | L | Α | S | T | Ι | С | T | W |   |
|   |   |   |   |   |   |   |   |   |   |   |

RECYCLE RUBBISH PLASTIC PAPER LITTER EARTH PLANET CANS GLASS PAL

www

# Reduce, Reuse, Recycle

Munnontur

PLEASE reduce, recycle, reuse, you can help the earth if you choose. Recycle plastic, glass and cans, reduce the rubbish on your lands!

Colour in the areas and find the hidden symbol.

Colour in the areas with one dot yellow. Colour in the areas with two dots green.

(Do you know what this symbol means?)

Munomumantum