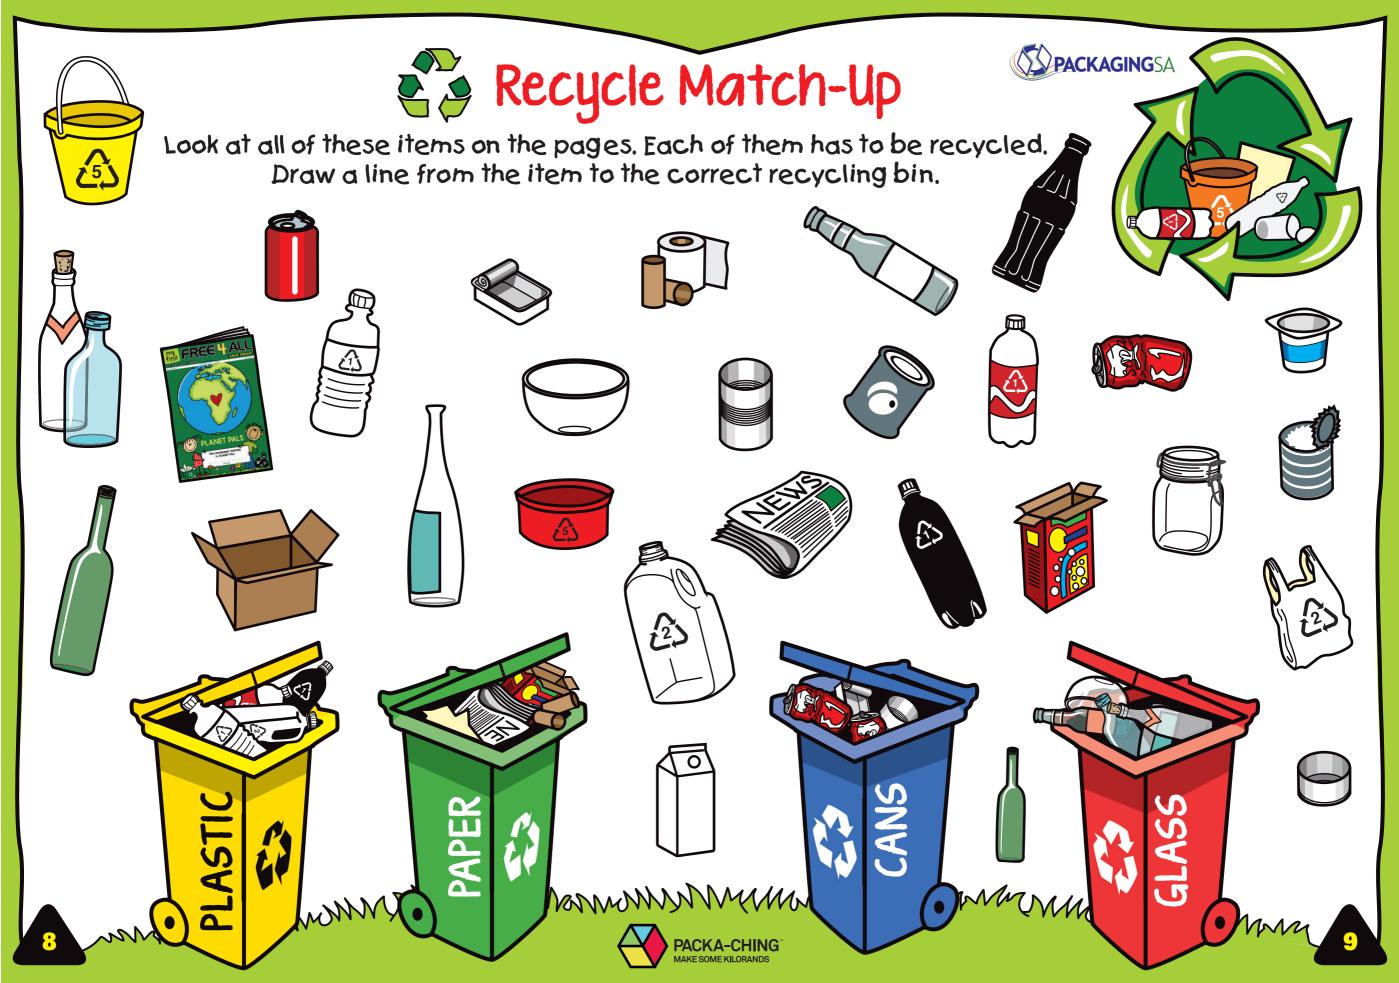

### Plastic that we CAN Recycle:

◆ Plastic bottles
◆ Plastic bags
◆ Plastic buckets
◆ Plastic trays / tubs (not △)
◆ Foam / polystyrene packaging

### Glass that we CAN recycle:

- Beer bottles
- 🔶 Clear drinking glasses 🗧 🌽
- Wine and alcohol bottles
- Food and sauce bottles and jars
- Cool drink, juice and water bottles

#### Paper that we CAN Recycle:

- Cardboard of any kind (dry food, cosmetic & medicine boxes, toilet roll cores)
- Liquid packaging (milk and juice)
- Office paper
- Magazines and brochures (including glossy kinds)
- Newspapers
- Envelopes

## Cans that we CAN Recycle: ALUMINIUM AND STEEL CANS: Beverage cans Food cans Food cans Unfortunately, the following cans will Not be accepted by PACKA-CHING: Aerosol cans