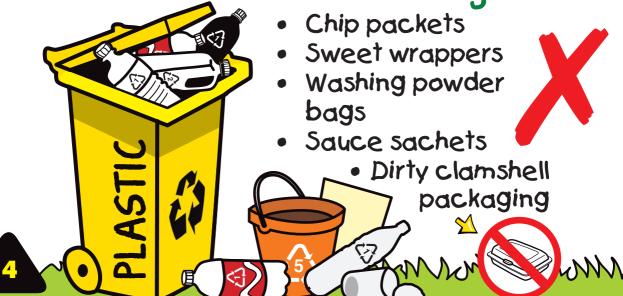

# PLASTIC

In South Africa we can recycle a lot of different types of plastics, but not all of them. When we recycle plastic mechanically, it can be made into new things.

What can we

RECYCLE?

Ê

## Plastic that we CANNOT Recycle: