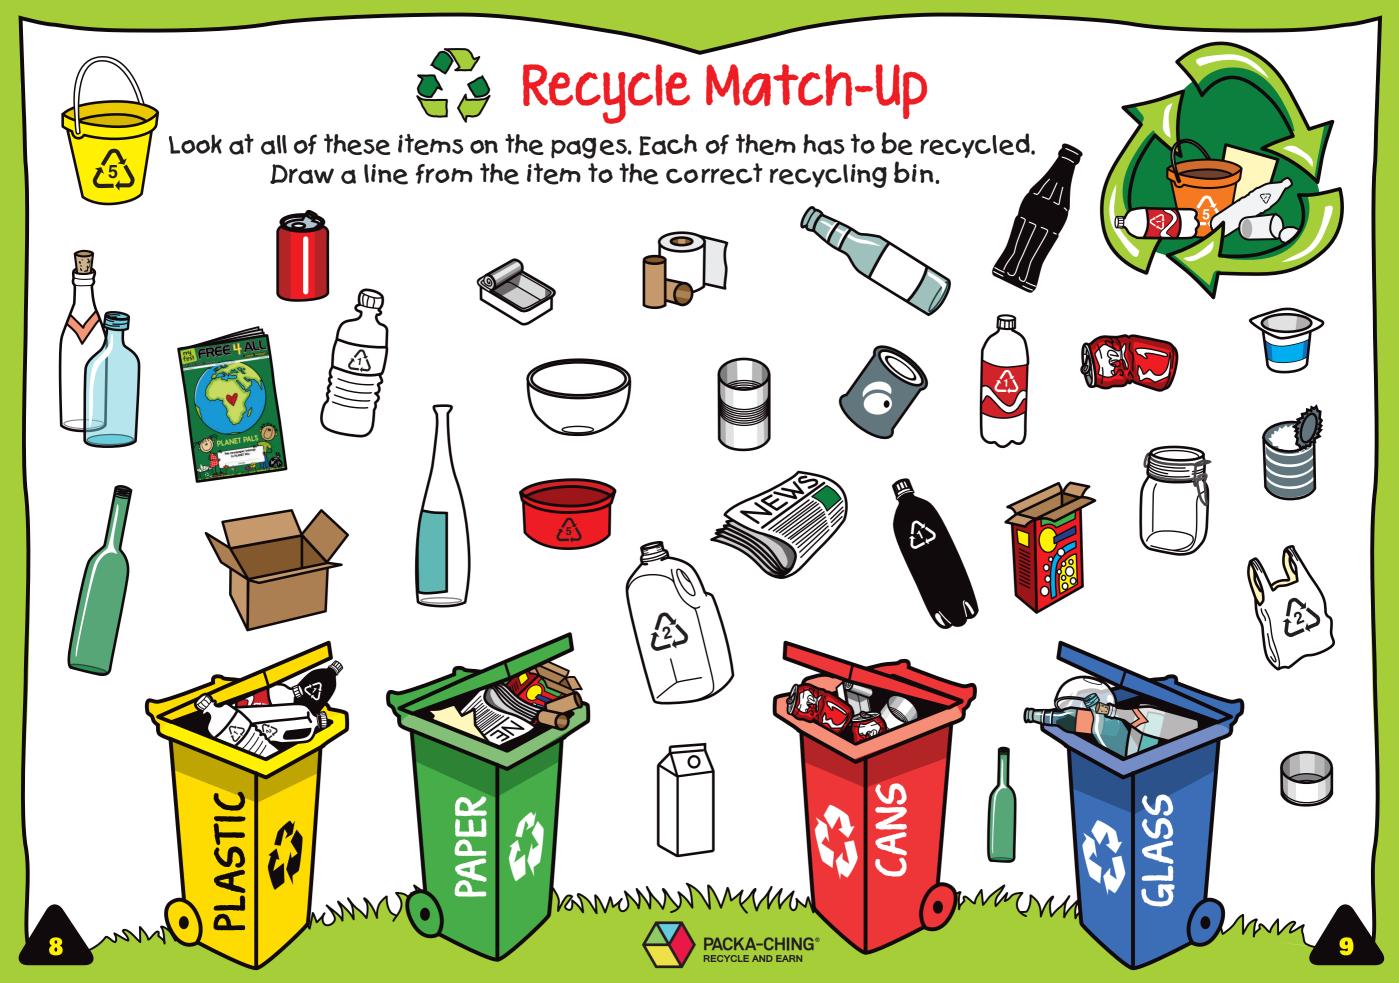

# PLASTIC

In South Africa we can recycle a lot of different types of plastics, but not all of them. When we recycle plastic mechanically or chemically, it can be made into new things.

What can we

RECYCLE?

### Plastic that we CAN Recycle:

- $\Rightarrow$  Plastic bottles  $\_$
- Plastic bags
- → Plastic buckets
- $\Rightarrow$  Plastic trays/tubs (not  $\triangle$ )
- ✤ Foam / polystyrene packaging

### Glass that we CAN Recycle:

✤ Beer bottles

GLASS

- ♦ Wine and alcohol bottles
- Food and sauce bottles and jars
- Cool drink, juice and water bottles

#### Glass that we CANNOT recycle:

- Mirrors and windscreen glass
- Crystal drinking glasses and tumblers
- Ceramic cups and plates
- Window pane glass
- Clay flower pots
- Light bulbs
- Crystal

MMMANMA

 Heatresistant ovenware Paper that we CAN Recycle:

- Cardboard of any kind (dry food, cosmetic & medicine boxes, toilet roll cores)
- Liquid packaging (milk and juice)
- ✤ Office paper

PAPER

Magazines and brochures (including glossy kinds)

Newspapers

Envelopes

- Dirty paper plates
- Wet or dirty paper or cardboard
- Disposable nappies
- Tissues, toilet paper and paper towels
- Dog food bags
- Wax-coated or foil-lined boxes
- Used cement bags

### Cans that we CAN Recycle:

ALUMINIUM AND STEEL CANS:

- Beverage cans
- Food cans
- ✦ Aerosol cans