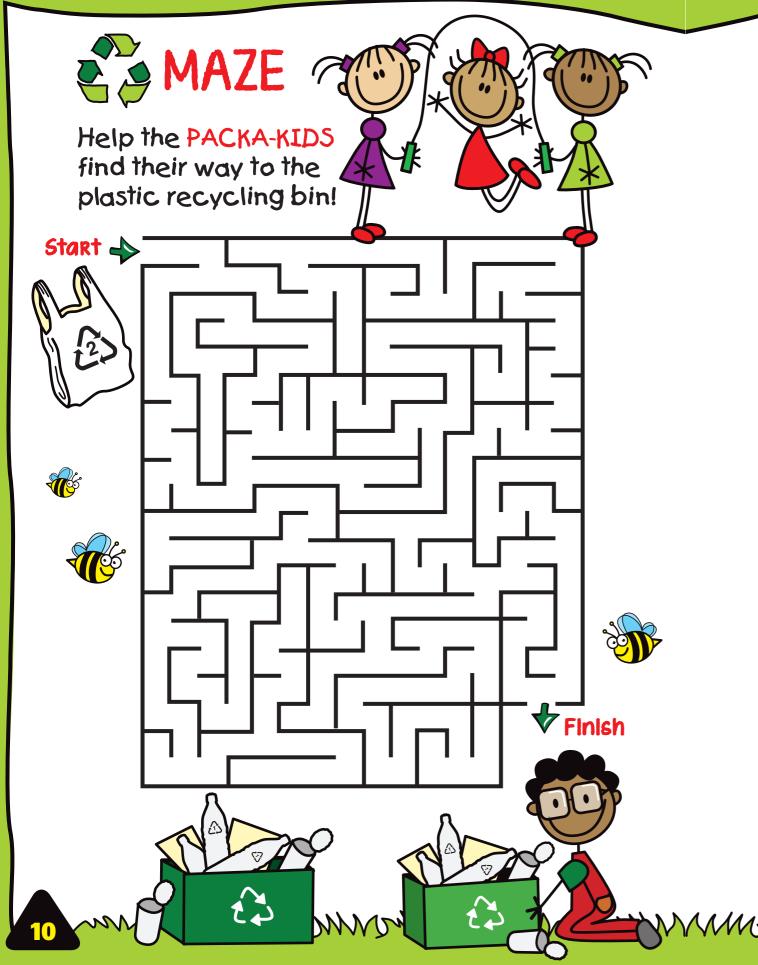

nes and brochures (including glossy kinds)

Newspapers

Envelopes



- Dirty paper plates
- Wet or dirty paper or cardboard
- Disposable nappies
- Tissues, toilet paper and paper towels
- Dog food bags
- Wax-coated or foil-lined boxes
- Used cement bags

MM Som Som Som Man

Carbon paper

# CANS STEEL and ALUMINIUM cans MUST be separated.

PLEASE USE YOUR MAGNET TO CHECK WHICH CANS ARE ALUMINIUM AND WHICH ARE STEEL. Remember, the magnet will stick to the steel cans. Once you know which is which, you must separate them.

### Cans that we CAN Recycle:

ALUMINIUM AND STEEL CANS:

- Beverage cans
- Food cans
- ✦ Aerosol cans

# Reduce, Reuse, Recycle ...



PLEASE reduce, recycle, reuse, you can help the earth if you choose. Recycle plastic, glass and cans, reduce the rubbish on your lands!







Colour in the areas and find the hidden symbol.

Colour in the areas with one dot yellow. Colour in the areas with two dots green.







### PACKA-CHING MAKE MONEY FROM RECYCLING

**All PACKA-KIDS need** to tell their family about PACKA-CHING!

This is for YOU and **YOUR COMMUNITY** ...



- Find our nearest Packa-Ching Mobile, Pop-up or Static unit.
- 2. Your family members bring in bags of separated recyclable materials.
- 3. The recyclable materials will then be weighed and loaded into bulk bags.
- 4. The money for the materials, is paid to the customer's cellphone. The customer will receive an SMS to confirm the amount earned.
- 5. The funds are immediately available to spend at any participating merchant, such as Shoprite, Checkers, uSave, Pick 'n Pay, Clicks, Dischem stores, or