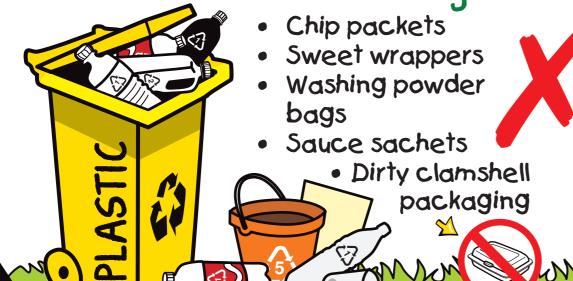

arrier bag, separate from your normal waste.
- 5 Make sure to separate your different materials into different bags.
- 6 Participate in the nearest PACKA-CHING in your neighbourhood.



in your bag! Help the PACKA-KIDS find the words in the block below.



You can

squash your

Plastic and cans

to make them a

lot smaller so you can fit far more

# PLASTIC

In South Africa we can recycle a lot of different types of plastics, but not all of them. When we recycle plastic mechanically or chemically, it can be made into new things.

What can we

RECYCLE?

2

创

### Plastic that we CAN Recycle:

- $\Rightarrow$  Plastic bottles  $\_$
- Plastic bags
- → Plastic buckets
- $\Rightarrow$  Plastic trays/tubs (not  $\triangle$ )
- ✤ Foam / polystyrene packaging

### Plastic that we CANNOT Recycle:



### Glass that we CAN Recycle:

✤ Beer bottles

GLASS

- ♦ Wine and alcohol bottles
- Food and sauce bottles and jars
- Cool drink, juice and water bottles

#### Glass that we CANNOT recycle:

- Mirrors and windscreen glass
- Crystal drinking glasses and tumblers
- Ceramic cups and plates
- Window pane glass
- Clay flower pots
- Light bulbs
- Crystal

MMMANMA

 Heatresistant ovenware Paper that we CAN Recycle:

- Cardboard of any kind (dry food, cosmetic & medicine boxes, toilet roll cores)
- Liquid packaging (milk and juice)
- ✤ Office paper

PAPER

Magazines and brochures (including glossy kinds)

Newspapers

Envelopes



- Dirty paper plates
- Wet or dirty paper or cardboard
- Disposable nappies
- Tissues, toilet paper and paper towels
- Dog food bags
- Wax-coated or foil-lined boxes