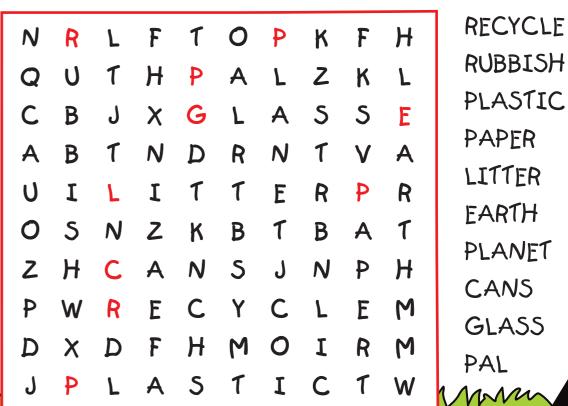

in your bag! Help the PACKA-KIDS find the words in the block below.

You can

squash your

Plastic and cans

to make them a

lot smaller so you can fit far more