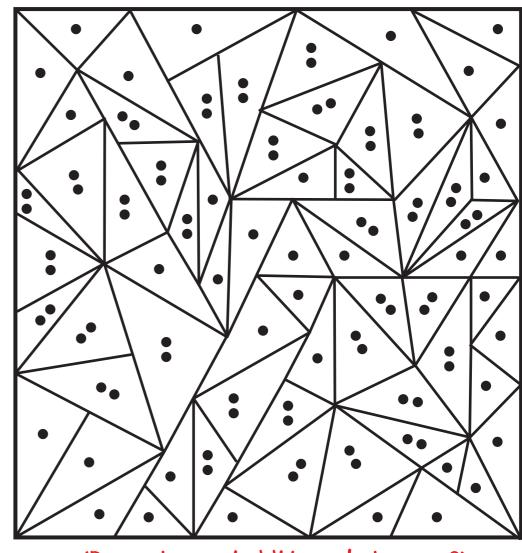

# Reduce, Reuse, Recycle ...

PLEASE reduce, recycle, reuse, you can help the earth if you choose. Recycle plastic, glass and cans, reduce the rubbish on your lands!

Colour in the areas and find the hidden symbol.

Colour in the areas with one dot yellow. Colour in the areas with two dots green.